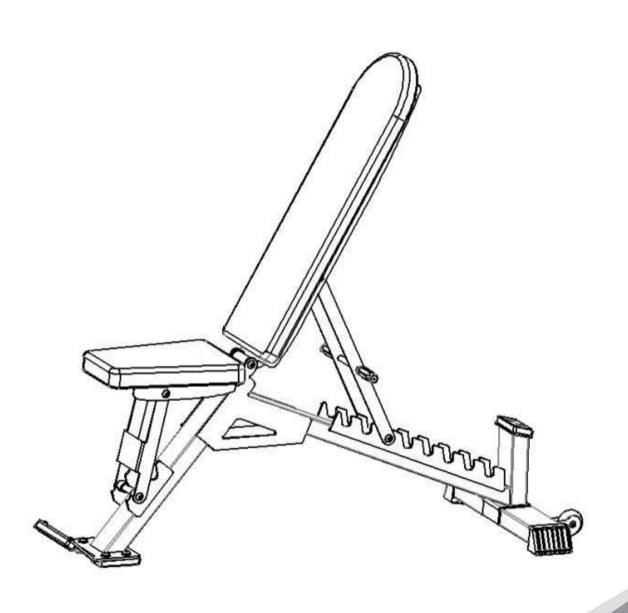

# **FRENCH FITNESS**

Product Code: FF-DFIB-FSR

**Decline Flat Incline Bench** 

**ASSEMBLY MANUAL** 

### **FEATURES**

- 8 adjustable incline/flat/decline
- Adjustable angle -15 to 85 degree
- Cushion angle adjustable in 3 levels
- 50mm PVC seat cushion
- Polyurethane foam
- Maximum Load Capacity: 600 lbs (User Weight + Weight Load)

### **TECH SPECS**

- Weight: 71 lb (32 kg)
- Dimensions (L x W x H): 54 in x 22 in x 19 in (1350 mm x 540 mm x 470 mm)