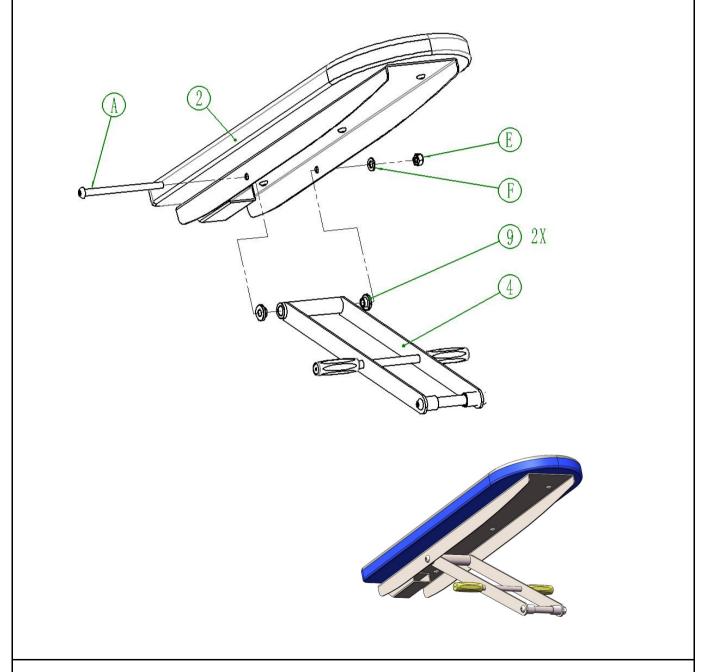

| Assembly steps |        |                                         |     |        |                 |     |  |  |  |
|----------------|--------|-----------------------------------------|-----|--------|-----------------|-----|--|--|--|
| Step           | Number | Name                                    | QTY | Number | Name            | QTY |  |  |  |
|                | #2     | Back part components                    | 1   | E      | M10 Locknut     | 1   |  |  |  |
|                | #4     | Backrest support assembly               | 1   | F      | Ø10 Flat gasket | 1   |  |  |  |
| 3              | #9     | Nylon sleeve                            | 2   |        |                 |     |  |  |  |
|                | А      | M10*150 Hexagon socket flat head screws | 1   |        |                 |     |  |  |  |