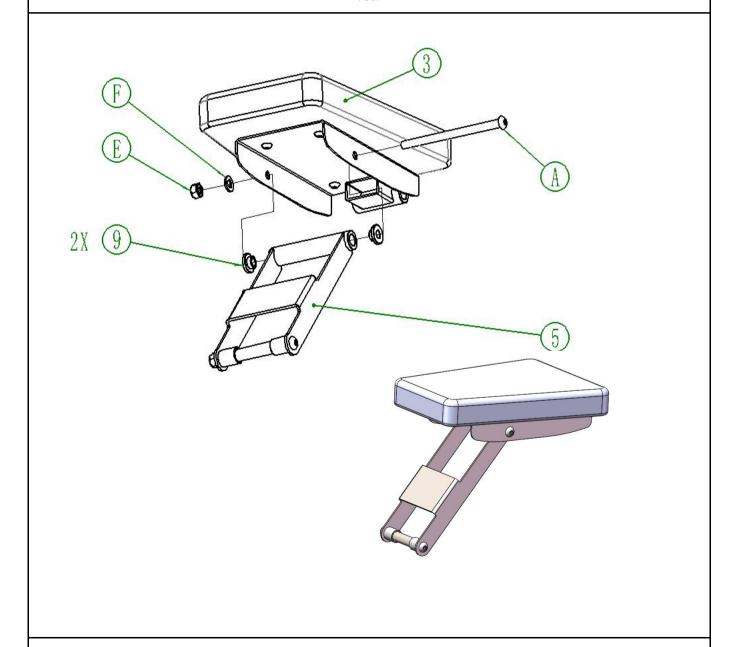

Tools

As shown in the picture, install the backrest assembly

| Assembly steps |        |                                         |     |        |                 |     |  |  |
|----------------|--------|-----------------------------------------|-----|--------|-----------------|-----|--|--|
| Steps          | Number | Name                                    | QTY | Number | Name            | QTY |  |  |
|                | #3     | Front seat cushion assembly             | 1   | E      | Ø10 Flat gasket | 1   |  |  |
|                | #5     | Seat support welding group              | 1   | F      | M10 Locknut     | 1   |  |  |
| 5              | #9     | Nylon sleeve                            | 2   |        |                 |     |  |  |
|                | А      | M10*150 Hexagon socket flat head screws | 1   |        |                 |     |  |  |