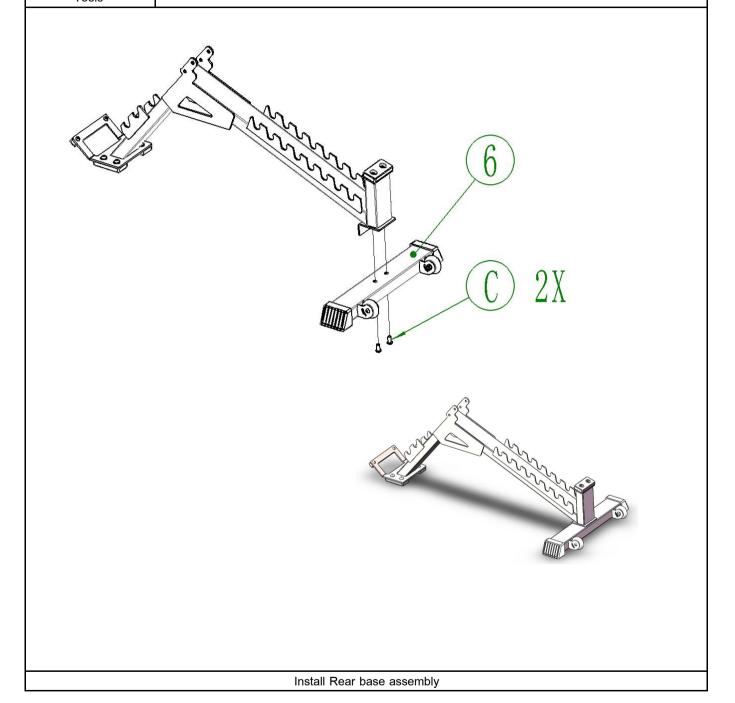

Install the main frame accessories as shown

| Assembly steps |        |                                          |     |        |      |     |  |  |
|----------------|--------|------------------------------------------|-----|--------|------|-----|--|--|
| Steps          | Number | Name                                     | QTY | Number | Name | QTY |  |  |
| 2              | 6#     | Rear base assembly                       | 1   |        |      |     |  |  |
|                | С      | M10*20Hexagon socket flat<br>head screws | 2   |        |      |     |  |  |
|                |        |                                          |     |        |      |     |  |  |
|                |        |                                          |     |        |      |     |  |  |
| To             | ols    | ·                                        |     |        |      |     |  |  |