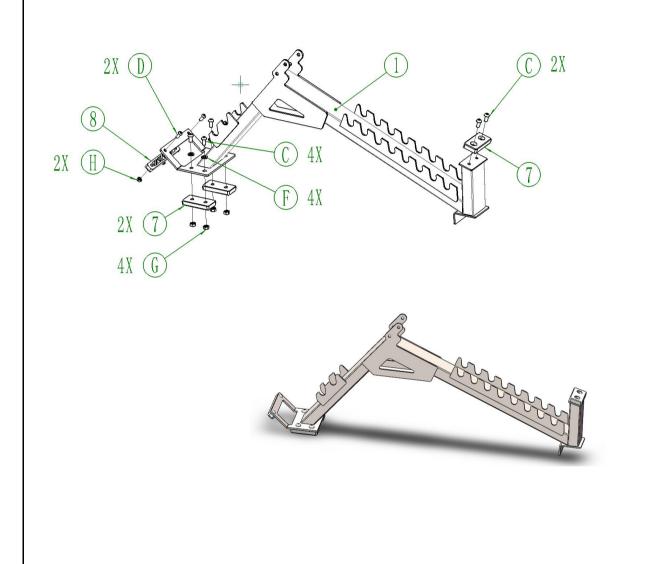

| Assembly Steps |         |                                          |          |        |                               |     |  |  |  |
|----------------|---------|------------------------------------------|----------|--------|-------------------------------|-----|--|--|--|
| Steps          | Numbers | Name                                     | Quantity | Number | Name                          | QTY |  |  |  |
|                | #1      | Tripod welding group                     | 1        | D      | M8*20Hexagon socket flat head | 2   |  |  |  |
|                | #7      | Suspension gaskets                       | 3        | G      | M10 Hexagonal nut             | 4   |  |  |  |
| 1              | #8      | polymer plank                            | 1        | F      | Ø10 Flat gasket               | 4   |  |  |  |
|                | С       | M10*20Hexagon socket flat<br>head screws | 6        | н      | M8 Hexagonal nut              | 2   |  |  |  |
| To             | ols     | Tools                                    |          |        |                               |     |  |  |  |

Install the main frame accessories as shown

| Assembly steps |        |                                          |     |        |      |     |  |  |
|----------------|--------|------------------------------------------|-----|--------|------|-----|--|--|
| Steps          | Number | Name                                     | QTY | Number | Name | QTY |  |  |
| 2              | 6#     | Rear base assembly                       | 1   |        |      |     |  |  |
|                | С      | M10*20Hexagon socket flat<br>head screws | 2   |        |      |     |  |  |
|                |        |                                          |     |        |      |     |  |  |
|                |        |                                          |     |        |      |     |  |  |
| To             | ols    | ·                                        |     |        |      |     |  |  |