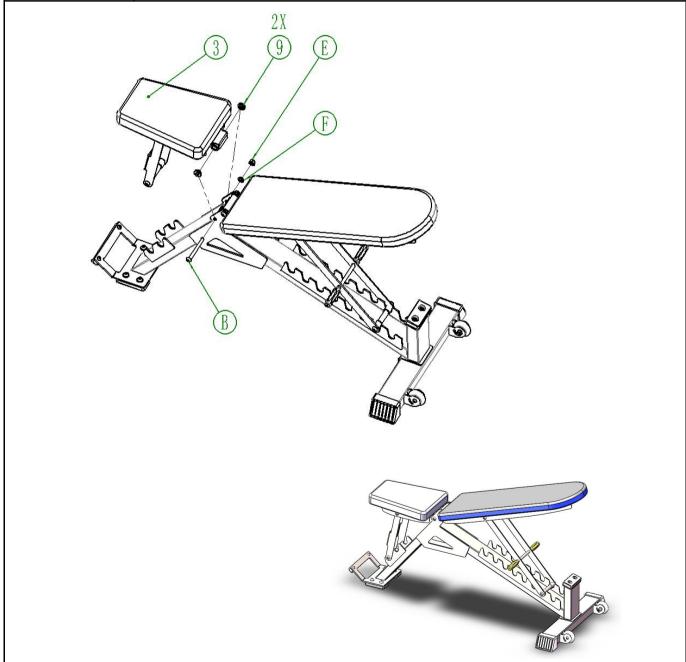

Tool

Install the cushion support group

| Assembly steps |        |                                           |         |             |             |     |  |  |  |
|----------------|--------|-------------------------------------------|---------|-------------|-------------|-----|--|--|--|
| Steps          | Number | Name                                      | QTY     | Number      | Name        | QTY |  |  |  |
|                | #3     | Front seat cushion assembly               | 1       | F           | M10 Locknut | 1   |  |  |  |
| 6              | #9     | Nylon sleeve                              | 2       |             |             |     |  |  |  |
| 0              | В      | M10*100Hexagon socket flat<br>head screws | 1       |             |             |     |  |  |  |
|                | Ш      | Ø10 Flat gasket                           | 1       |             |             |     |  |  |  |
| To             | ols    |                                           | 6# Hexa | gon screwdr | iver,wrench |     |  |  |  |

As shown in the figure, install the front seat cushion assembly to complete all assembly.