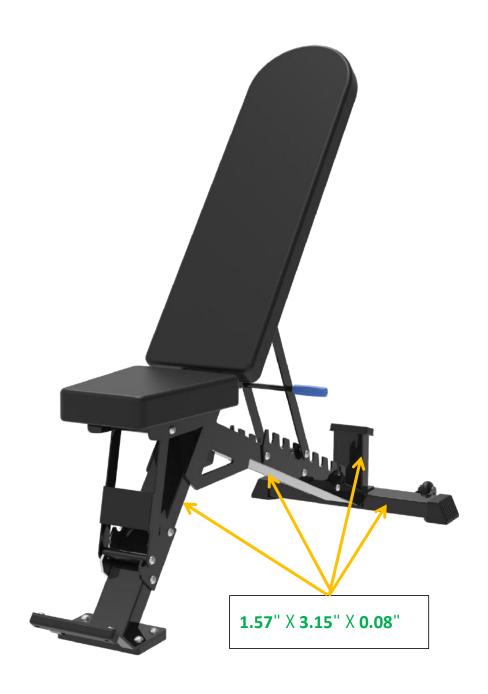

### **TECH SPECS**

- Weight: 71 lb (32 kg)
- Dimensions (L x W x H): 54 in x 22 in x 19 in (1350 mm x 540 mm x 470 mm)