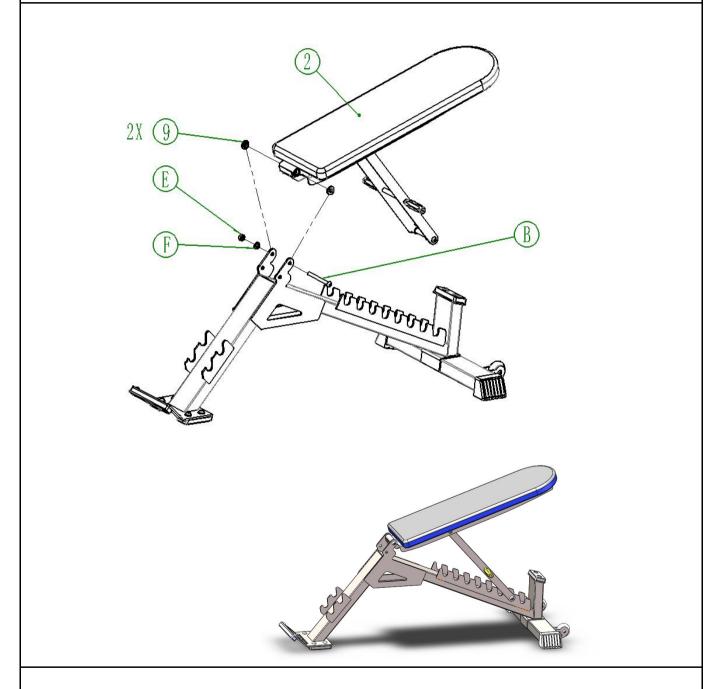

Tools

As shown in the picture, install the backrest group

| Assembly steps |        |                                        |     |        |                 |     |  |  |
|----------------|--------|----------------------------------------|-----|--------|-----------------|-----|--|--|
| Steps          | Number | Name                                   | QTY | Number | Name            | QTY |  |  |
|                | #2     | Back part components                   | 1   | F      | Ø10 Flat gasket | 1   |  |  |
|                | #9     | Nylon sleeve                           | 2   |        |                 |     |  |  |
| 4              | В      | M10*100Hexagon socket flat head screws | 1   |        |                 |     |  |  |
|                | E      | M10 Locknut                            | 1   |        |                 |     |  |  |